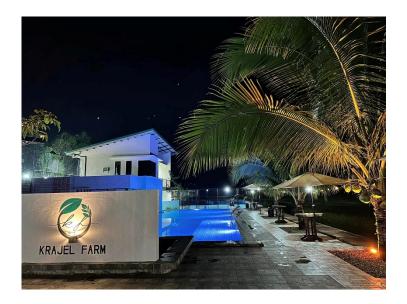

# Krajel Farm

- From terminal to Krajel Farm Distance: 2.54 kilometers Mode of Transport: Side Car Time spent: 12 mins
- From Krajel to MSU Buug: 2.40 Kilometers Mode of Transport: Side Car Time Spent: 11 mins

 Contact number/FB account of the hotel/accommodation Krajel Farm (<u>https://www.facebook.com/profile.php?id=61556552420609</u>)