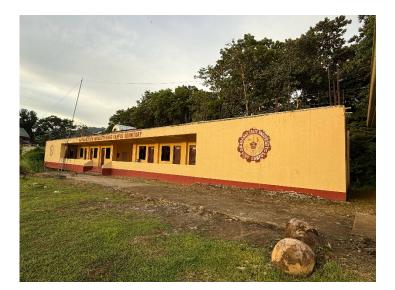

# Mindanao State University – Buug Dormitory

- From terminal to MSU Dormitory Distance: 1.05 kilometers Mode of Transport: Side Car Time spent: 6 mins
- From MSU Dormitory to MSU Buug: 0 Kilometers Mode of Transport: Side Car Time Spent: 0 min
- Contact number/FB account of the hotel/accommodation 09308697487 / Aisa Dipatuan Kapampangan